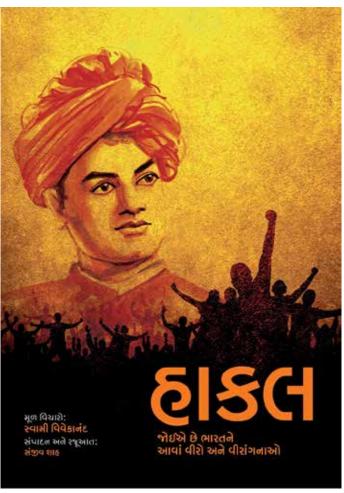

### Mass Edition Book Camps - Haakal

Gifting Students Friends for Life

Haakal is a book compiled by Sanjiv Shah based on the thoughts of Swami Vivekanand. Haakal camps are organised for Youths and Teenagers based on the theme of this book. It is a book that drags the readers out of laziness, activates their mind, sparks the fire of strength in them, puts them to real productive and creative work and redirects them for finding the purpose of their lives. For the youths dwelling in weaknesses, the process of reading this book in itself triggers them to find solutions for overcoming the challenges they face in being strong.