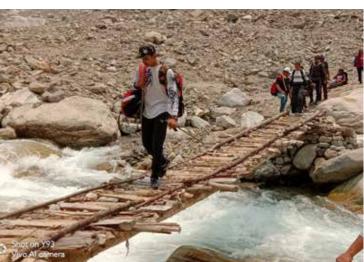

## Oasis **Himalaya Trekking Program**

Advance Leadership Development-cum-Trekking Program

128 Young Leaders Test Their Limits at Himalayas. Think of a camp where most of your group members are totally new to you and some of them can't even speak the same language as you; think of a trekking camp where you're supposed to walk for 15-20 kilometres on a daily basis; think of a trekking camp where you're expected to fulfil the responsibilities given to you as a manager of a particular duty; think of a trekking camp where you're supposed to follow military discipline. Think of all of this in temperature below 10 degrees.

When you're in a midst of all of this, when your character is tested to the core, you have no option but to extract every drop of your inner strength, you have no option but to practice the values and idealism you've learned. This is what the Oasis Himalaya Leadership Trekking Camp stands for.

128 teenagers/youths - most of whom are Misaal Winners went to Pindari Glaciers in the months of May and June. These participants were challenged every day, every hour, every minute - physically, mentally, emotionally and spiritually. They were challenged, they were questioned, they were exhausted till the last iota of the energy, they were bruised but none of them was beaten. They all came back with a toughened mind, widened smiles, grateful hearts and risen shoulders.