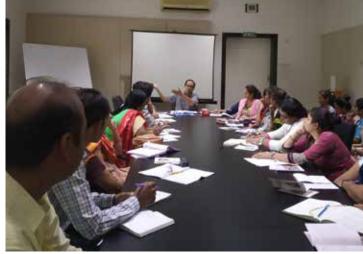

## Oasis **Jyotirdhar Abhiyaan** & Education Department, **Govt. of Gujarat**

Officers of Education Dept., Govt. of Gujarat, decided to have firsthand experience of Oasis Workshops and in two batches, some 64 officers are passing though series of Oasis Jyotirdhar Abhiyaan Workshops. And, looking to the response received after the first two workshops, we can see that such character building education will reach to teachers and students across the state, soon.

Self-Improvement is much more imperative and comes well before Development in Education - Jyotirdhar Workshop has made me realize this. Every session of the workshop made me understand the significance of shifting our paradiams that are full of prejudices.

**Bharatbhai Kaila** DEO. Gir Somnath

Jyotirdhar is necessary for the development of a virtuous human. As an officer, I experienced how many issues can be resolved just by filling my heart with empathy. Through this workshop, I'll become more compassionate with the administrators, teachers and students.

Dr. Bhagvanbhai Prajapati DEO. Kachchh

**2** WORKSHOPS

**26** CLASS I OFFICERS, EDUCATION DEPT., GOVT OF GUJARAT

**36** BENEFICIARIES

144 BENEFICIARY DAYS