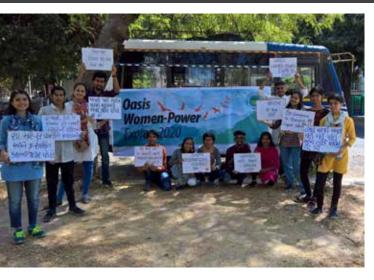

### **International Women's Day** Celebration

તા. ૮ માર્ચ ૨૦૨૦ ઈન્ટરનેશનલ વુમન્સ કે" – સ્વામી વિવેકાનંદે જેમ દેશના યુવાનોને આહ્યાન કર્યું હતું તેમ આ વિશ્વ મહિલા દિને ઓએસિસના યુવાનોએ મહિલાઓને કહ્યું કે, તમે કાચર છો, કાચરતા છોડો!

આ દિવસે ઓએસિસ નારી-સામર્શ્ચ એક્સપ્રેસ ૨૦૨૦નું આયોજન કરવામાં આવ્યું. ઓએસિસના યુવાનો વડોદરા શહેરમાં એક બસ લઈને ફરી વળ્યા. અને લગભગ ૮૦૦થી પણ વધુ લોકો પાસે હિંમતવાન થવા માટે વચનપત્ર પર સહી લેવામાં આવી.

ઓએસિસના યુવાનોનું આહ્યાન છે ભારત દેશની નારીને - સમાજના આંધળા નિયમો પ્રમાણે જીવવાનું બંધ કરો. બધી જ ગેરવાજબી રૂઢિઓને પ્રશ્નો કરો. તમે તમારં જીવન જીવવા માટે જન્મ્યા છો. તમારા અસ્તિત્વની જવાબદારી લો. રસોઈ, પરિવાર, રૂઢિઓમાં પોતાના સ્વપ્નાંનું ગળું નહીં ઘોંટો.

સ્ત્રીઓમાં સમાજના કોઈ પણ ડર વિના કે કોઈ વ્યક્તિના દબાણ વિના સ્વાવલંબી જીવન જીવવાનું પૃષ્કળ સામર્થ્ય છે જ. પોતાના પર ભરોસો કરો અને તમારા પરિવારને પણ આત્મનિર્ભર બનાવો.

800+ BENEFICIARIES

'બુદ્ધી અને આત્મસમ્માન ગીરવે મૂક્યાં છે?'