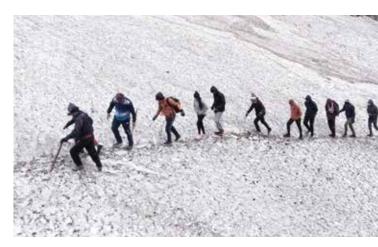

## Oasis **Himalaya Trekking Program**

Advance Leadership Development-cum-Trekking Program

128 Young Leaders Test Their Limits at Himalayas. Think of a camp where most of your group members are totally new to you and some of them can't even speak the same language as you; think of a trekking camp where you're supposed to walk for 15-20 kilometres on a daily basis; think of a trekking camp where you're expected to fulfil the responsibilities given to you as a manager of a particular duty; think of a trekking camp where you're supposed to follow military discipline. Think of all of this in temperature below 10 degrees.

When you're in a midst of all of this, when your character is tested to the core, you have no option but to extract every drop of your inner strength, you have no option but to practice the values and idealism you've learned. This is what the Oasis Himalaya Leadership Trekking Camp stands for.

128 teenagers/youths - most of whom are Misaal Winners went to Pindari Glaciers in the months of May and June. These participants were challenged every day, every hour, every minute - physically, mentally, emotionally and spiritually. They were challenged, they were questioned, they were exhausted till the last iota of the energy, they were bruised but none of them was beaten. They all came back with a toughened mind, widened smiles, grateful hearts and risen shoulders.