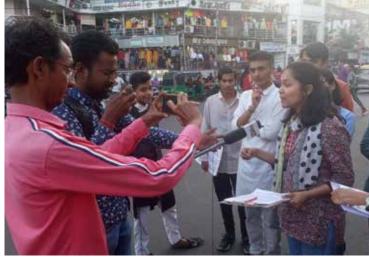

### **International Women's Day** Celebration

તા. ૮ માર્ચ ૨૦૨૦ ઈન્ટરનેશનલ વુમન્સ કે" – સ્વામી વિવેકાનંદે જેમ દેશના યુવાનોને આહ્યાન કર્યું હતું તેમ આ વિશ્વ મહિલા દિને ઓએસિસના યુવાનોએ મહિલાઓને કહ્યું કે, તમે કાચર છો, કાચરતા છોડો!

આ દિવસે ઓએસિસ નારી-સામર્શ્ચ એક્સપ્રેસ ૨૦૨૦નું આયોજન કરવામાં આવ્યું. ઓએસિસના યુવાનો વડોદરા શહેરમાં એક બસ લઈને ફરી વળ્યા. અને લગભગ ૮૦૦થી પણ વધુ લોકો પાસે હિંમતવાન થવા માટે વચનપત્ર પર સહી લેવામાં આવી.

ઓએસિસના યુવાનોનું આહ્યાન છે ભારત દેશની નારીને - સમાજના આંધળા નિયમો પ્રમાણે જીવવાનું બંધ કરો. બધી જ ગેરવાજબી રૂઢિઓને પ્રશ્નો કરો. તમે તમારં જીવન જીવવા માટે જન્મ્યા છો. તમારા અસ્તિત્વની જવાબદારી લો. રસોઈ, પરિવાર, રૂઢિઓમાં પોતાના સ્વપ્નાંનું ગળું નહીં ઘોંટો.

સ્ત્રીઓમાં સમાજના કોઈ પણ ડર વિના કે કોઈ વ્યક્તિના દબાણ વિના સ્વાવલંબી જીવન જીવવાનું પૃષ્કળ સામર્થ્ય છે જ. પોતાના પર ભરોસો કરો અને તમારા પરિવારને પણ આત્મનિર્ભર બનાવો.

800+ BENEFICIARIES

'બુદ્ધી અને આત્મસમ્માન ગીરવે મૂક્યાં છે?'