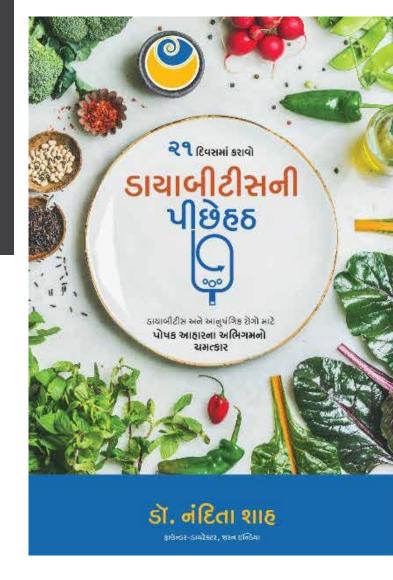

### Launch of Oasis book on "Diabetes ni Picchhehath" and seminars on **Diabetes Reversal**

Oasis has translated the famous book 'Reversing Diabetes in 21 days' by the founder of the movement "Diabetes Free India", Dr. Nandita Shah in Gujarati – '21 Divasma Diabetesni Pichhehat'. In this book, everything a person needs to know about Diabetes is presented in such a lucid language that any man can easily understand. The objective is to take the science behind curing diabetes to thousands and lacs of people through this book.

Oasis has organized a series of book launches and a series of awareness seminars on" Diabetes is reversible" by Dr. Nandita Shah in 5 different regions of Gujarat.

1273 BENEFICIARIES

#### Talk Circuit in 5 cities:

Ahmedabad

Gandhidham

Navsari

Surat

Vadodara