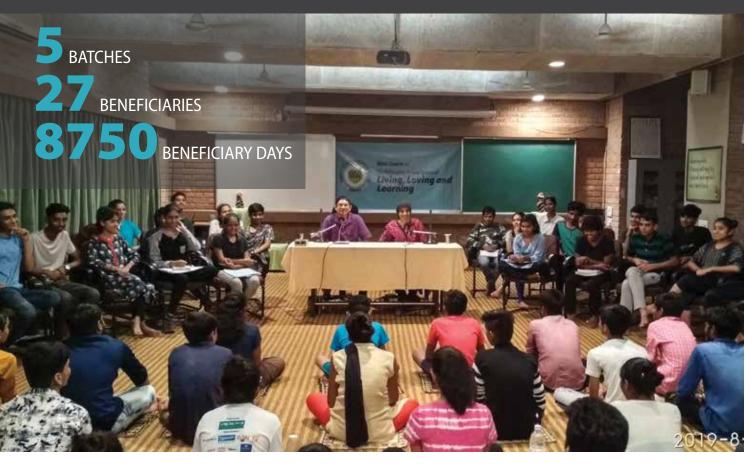

Misaal Honourship Explorer (MHE) Program is a 2-5 year residential Advanced Leadership course for the youth. It is like a scholarship or fellowship where financial support is extended to all the participants in addition to education and training around life-oriented themes. They learn to take charge of their lives and become independent – financially, mentally, emotionally and physically. The program focuses on the overall growth of the participant to become a positive leader in society in his or her talent area.

### Oasis Misaal Honourship Explorers (MHE)

As a participant of Misaal Honourship Explorer Program I feel very proud of myself. I do really feel that Oasis has given me a beautiful gift of independence and courage. I am 18 years old and I am delighted to write that I earn on my own. Today I am so happy that I study on my own, stay on my own, work on my own and live on my own. The process of Misaal Honourship is so beautifully arranged that once you get into it you start moving with the flow and you start developing. So yes! MHE taught me the real meaning of independence.