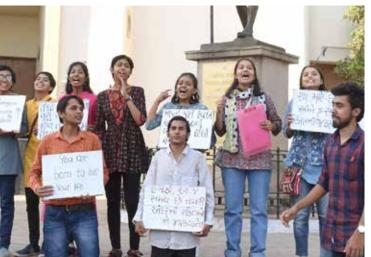

### **International Women's Day** Celebration

તા. ૮ માર્ચ ૨૦૨૦ ઈન્ટરનેશનલ વુમન્સ કે" – સ્વામી વિવેકાનંદે જેમ દેશના યુવાનોને આહ્યાન કર્યું હતું તેમ આ વિશ્વ મહિલા દિને ઓએસિસના યુવાનોએ મહિલાઓને કહ્યું કે, તમે કાચર છો, કાચરતા છોડો!

આ દિવસે ઓએસિસ નારી-સામર્શ્ચ એક્સપ્રેસ ૨૦૨૦નું આયોજન કરવામાં આવ્યું. ઓએસિસના યુવાનો વડોદરા શહેરમાં એક બસ લઈને ફરી વળ્યા. અને લગભગ ૮૦૦થી પણ વધુ લોકો પાસે હિંમતવાન થવા માટે વચનપત્ર પર સહી લેવામાં આવી.

ઓએસિસના યુવાનોનું આહ્યાન છે ભારત દેશની નારીને - સમાજના આંધળા નિયમો પ્રમાણે જીવવાનું બંધ કરો. બધી જ ગેરવાજબી રૂઢિઓને પ્રશ્નો કરો. તમે તમારં જીવન જીવવા માટે જન્મ્યા છો. તમારા અસ્તિત્વની જવાબદારી લો. રસોઈ, પરિવાર, રૂઢિઓમાં પોતાના સ્વપ્નાંનું ગળું નહીં ઘોંટો.

સ્ત્રીઓમાં સમાજના કોઈ પણ ડર વિના કે કોઈ વ્યક્તિના દબાણ વિના સ્વાવલંબી જીવન જીવવાનું પૃષ્કળ સામર્થ્ય છે જ. પોતાના પર ભરોસો કરો અને તમારા પરિવારને પણ આત્મનિર્ભર બનાવો.

800+ BENEFICIARIES

'બુદ્ધી અને આત્મસમ્માન ગીરવે મૂક્યાં છે?'