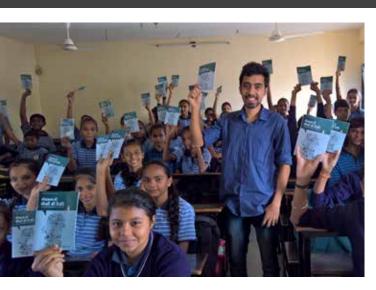

### Suicide ki Aisi ki Taisi Movement

Campaign to Prevent Suicides by Students

In 2017, Oasis published a booklet called 'Exam Ki Aisi Ki Taisi' (To hell with Exams). Soon after the publication, Oasis began with 1 -hour sessions for school students who are to appear in Board Exams. In these sessions, trained volunteers interact with students about dealing with pressure of studies and exams, and not to be disheartened by results. Students understand the importance of hard work, and promise to focus on their talents, hidden potential. Series of sessions, awareness rallies & events under the movement aim to save lives.

This program was already happening in Gujarat, Karnataka and this year it was introduced at Kerala and Maharashtra.

I was very apprehensive about doing my first session of AKT. I worried that the students would not listen to me. However, I felt a sense of happiness and satisfaction when I interacted with the children. It is an experience I will never forget. Just knowing that I might have helped one child to feel less anxiety and stress is satisfying. **Lavanya Talati** 

699 PROGRAMS 23,122 BENEFICIARIES

Due to this session, my fear of exams went away. I feel a lot more relaxed. Thanks to Oasis for talking about this issue.

Jignasha Makwana

The class was very superb.

*In very short time you have taken our tension into hell.* All other orientation classes are scattered subjects, but this session is awesome.