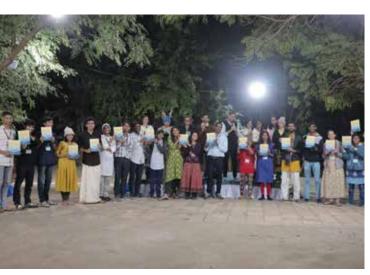

### **Oasis Movement Core Community Annual Retreat**

**5th OMCC Annual Retreat was organized from 9th** January to 12th January 2020 at Oasis Valleys. **Oasis Movement celebrated the completion of 30** years.

**Diverse Representation - National & International:** Oasis Valleys was actually bursting at the seams as the invitees were doubled this year, almost touching 150. This time senior govt officials, representatives of educational institutes, developmental organisations, entrepreneurs from diverse fields & regions attended the retreat which included people from Gujarat, Maharashtra, Odisha, Jammu & Kashmir, Karnataka, Delhi, Madhya Pradesh, Tamilnadu, Rajasthan and USA.

158 PARTICIPANTS

33 SESSIONS

3 DAYS

અહીંયા આવ્યા પછી હવે મને એ વિશ્વાસ આવી ગયો છે કે જે મોટા-મોટા કશ્મીરના મુદ્દાઓ મોટા વ્યક્તિઓ હલ નથી કરી શકતા તે શ્રામ આ બાળકો કરી બતાવશે