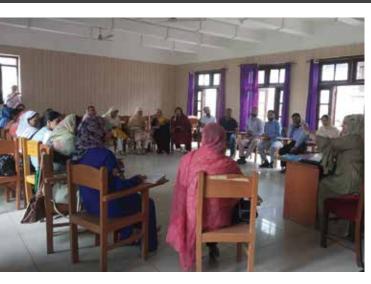

## Oasis **Jyotirdhar Abhiyaan** & Education Department, **Govt. of Gujarat**

Officers of Education Dept., Govt. of Gujarat, decided to have firsthand experience of Oasis Workshops and in two batches, some 64 officers are passing though series of Oasis Jyotirdhar Abhiyaan Workshops. And, looking to the response received after the first two workshops, we can see that such character building education will reach to teachers and students across the state, soon.

Self-Improvement is much more imperative and comes well before Development in Education - Jyotirdhar Workshop has made me realize this. Every session of the workshop made me understand the significance of shifting our paradiams that are full of prejudices.

**Bharatbhai Kaila** DEO. Gir Somnath

Jyotirdhar is necessary for the development of a virtuous human. As an officer, I experienced how many issues can be resolved just by filling my heart with empathy. Through this workshop, I'll become more compassionate with the administrators, teachers and students.

Dr. Bhagvanbhai Prajapati DEO. Kachchh

**2** WORKSHOPS

**26** CLASS I OFFICERS, EDUCATION DEPT., GOVT OF GUJARAT

**36** BENEFICIARIES

144 BENEFICIARY DAYS