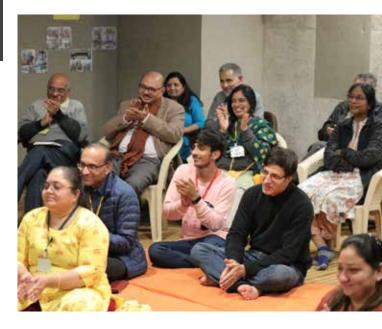

### **Oasis Movement Core Community Annual Retreat**

**5th OMCC Annual Retreat was organized from 9th** January to 12th January 2020 at Oasis Valleys. **Oasis Movement celebrated the completion of 30** years.

**Diverse Representation - National & International:** Oasis Valleys was actually bursting at the seams as the invitees were doubled this year, almost touching 150. This time senior govt officials, representatives of educational institutes, developmental organisations, entrepreneurs from diverse fields & regions attended the retreat which included people from Gujarat, Maharashtra, Odisha, Jammu & Kashmir, Karnataka, Delhi, Madhya Pradesh, Tamilnadu, Rajasthan and USA.

#### **Young Management & Vegan Delicacies:**

Half of the attendees were youngsters who managed the institute and the retreat smoothly. For the first time, Oasis had Vegan Food Festival in the annual retreat, which was very heartily enjoyed by all (almost all:)).

#### **Parallel Programs & Difficult Choices...:**

Looking to the increased span of activities and to accommodate 33 sessions in 3 days, for the first time parallel sessions were organized. (There were tough times for the invitees to choose sessions to attend and many expressed their regret over not being able to attend all sessions.)

158 PARTICIPANTS

33 SESSIONS

3 DAYS

અહીંયા આવ્યા પછી હવે મને એ વિશ્વાસ આવી ગયો છે કે જે મોટા-મોટા કશ્મીરના મુદ્દાઓ મોટા વ્યક્તિઓ હલ નથી કરી શકતા તે શ્રામ આ બાળકો કરી બતાવશે