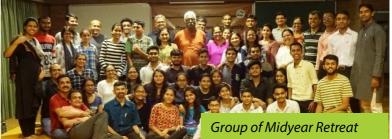

## Midyear Retreat

First Midyear Retreat of Oasis Movement was organized at Oasis Valleys from 13th to 15th August, 2018. Oasis Movement Core community Members, close friends, well-wishers, Youth & Teenagers - some 70 people attended the retreat.