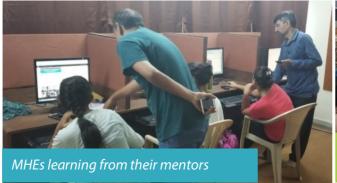

## Misaal Honourship Explorers

In June 2018, some 20 young participants of Oasis programs decided to be explorers of Oasis Misaal Honourship, which is designed and facilitated by Sanjiv Shah (Founder of Oasis). The participants are learning as well as working in different departments of Oasis and today this program has become the highlight of Oasis. All these participants have common intention in their heart - to be a DREAMER, to be a MISAAL, to be a SMILLIONAAIRE and to be a better human being.

Young people are learning to do all the work themselves

Youths taking decisions in community meeting

MHEs review their growth at the end of each trimester with their facilitator Sanjiv Shah

Misaal Honourship: In this mesmerizing process, youths explore their life.