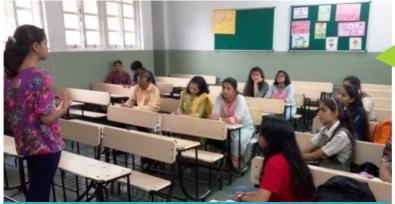

## • Freedom Parenting Workshops

Oasis has designed a workshop named "Freedom Parenting Workshops" an initiation of practical psychology in freedom parenting, as a part of Oasis Movement workshops. This workshop is based on the principles of three publications of Oasis ('સમરહિલ', 'સ્વતંત્રતા, નહીં કે સ્વેચ્છાચાર' અને 'આખરે આઝાદ!'). This workshop will explore scientific solutions to deal with the above and many other such issues parents come across. It will also help and explore options for many kids' related issues, of what a responsible parent can do when kids go wrong. It is based on various principles of parenting which is a part of Oasis L3 Course. The design of the workshop is such that in two days not only parents/teachers try to understand the psychology behind their child's problem but they also learn to apply freedom principles and philosophy to solve the problem from roots.

Parents engrossed in the workshop at Navsari

This workshop explores scientific solutions to deal with many issues parents come across, daily.

Group of parents with facilitator at Navsari