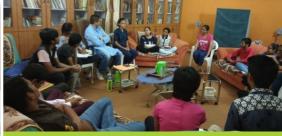

## Midyear Retreat

First Midyear Retreat of Oasis Movement was organized at Oasis Valleys from 13th to 15th August, 2018. Oasis Movement Core community Members, close friends, well-wishers, Youth & Teenagers - some 70 people attended the retreat.

This retreat celebrated Misaal 2018 achievements, Introduced Misaal Honourship Explorers & their journeys, Launched new logo of Oasis Movement, Inaugurated the amphitheater, Launched 3 new books of Oasis Publications and created an atmosphere of Love, Life & Friendship.

*Beginning with knowing one another* 

Sharing about various Oasis activities, achievements & personal growth journey

New Logo of Oasis Movement launched by Jolly Madhra (Designer & Artist of OM)

Guest share their experience about the retreat