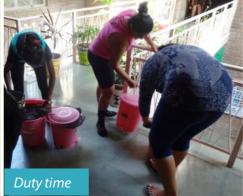

## Misaal Honourship Explorers

In June 2018, some 20 young participants of Oasis programs decided to be explorers of Oasis Misaal Honourship, which is designed and facilitated by Sanjiv Shah (Founder of Oasis). The participants are learning as well as working in different departments of Oasis and today this program has become the highlight of Oasis. All these participants have common intention in their heart - to be a DREAMER, to be a MISAAL, to be a SMILLIONAAIRE and to be a better human being.

Young people are learning to do all the work themselves

Youths taking decisions in community meeting

MHEs review their growth at the end of each trimester with their facilitator Sanjiv Shah

Misaal Honourship: In this mesmerizing process, youths explore their life.