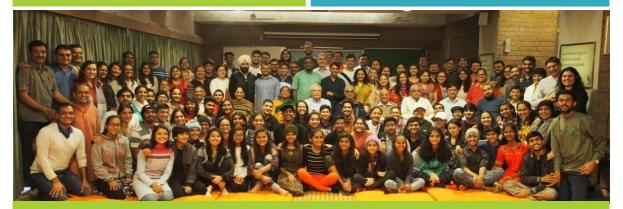

## Midyear Retreat

First Midyear Retreat of Oasis Movement was organized at Oasis Valleys from 13th to 15th August, 2018. Oasis Movement Core community Members, close friends, well-wishers, Youth & Teenagers - some 70 people attended the retreat.

This retreat celebrated Misaal 2018 achievements, Introduced Misaal Honourship Explorers & their journeys, Launched new logo of Oasis Movement, Inaugurated the amphitheater, Launched 3 new books of Oasis Publications and created an atmosphere of Love, Life & Friendship.