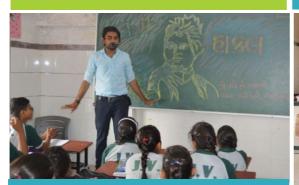

#### • Education is DYING!

This movement involves writing letters to the Prime Minister and also and Chief Minister & Education Minister of the state. But mind well, these are not just 'letters'. These letters encompass comprehensive solutions and approaches that could help bring tides of change in our system. These letters are written by the citizens of India – students, teachers, parents, educators, professionals, etc. Moreover, one must share the solutions with people and take at least 20 signatures from those who agree with the views/ideas presented in the letter.

70+ letters have been dispatched to the Government from 4 different cities in just 20 days! During this campaign, around 2000 people signed these letters and got their voices heard.

Educating mind without educating heart is no education at all.

#### **Education is DYING!**

A Campaign where citizens take actions to redefine our education system

Teachers eagerly participating in the orientation meeting of 'Education is DYING!'