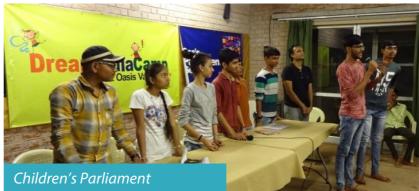

## • IYLDP: Oasis Dream India Camps

Oasis Dream India Camps are inspired by the principles of Freedom and Happiness. The camps are designed to facilitate the blooming of teenagers along with incorporation of other principles such as respect for potentials of children, enjoying & affirming them, self-reliance and overall independence. Children's Parliament and Star Assembly are two major daily segments to implement these principles. In addition to that, daily learning sessions and duties keep the energies of students channelized from 6:00 hrs in the morning to lights-off time at night. It is astonishing to witness how children from diverse backgrounds, seemingly low on self-confidence and self-esteem, are transformed towards being responsible and soulful members of community, just in over a week.

Star Assembly:
It is a time to affirm all
the good seen in these
children on the previous
day.

Total freedom and empowerment to run-manage-live the entire camp as per 'their' rules by electing their representatives of children's parliament (Self Governance).