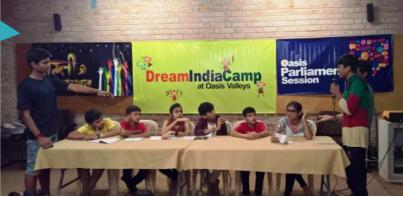

## • IYLDP: Oasis Dream India Camps

Oasis Dream India Camps are inspired by the principles of Freedom and Happiness. The camps are designed to facilitate the blooming of teenagers along with incorporation of other principles such as respect for potentials of children, enjoying & affirming them, self-reliance and overall independence. Children's Parliament and Star Assembly are two major daily segments to implement these principles. In addition to that, daily learning sessions and duties keep the energies of students channelized from 6:00 hrs in the morning to lights-off time at night. It is astonishing to witness how children from diverse backgrounds, seemingly low on self-confidence and self-esteem, are transformed towards being responsible and soulful members of community, just in over a week.

Star Assembly:
It is a time to affirm all
the good seen in these
children on the previous
day.

Total freedom and empowerment to run-manage-live the entire camp as per 'their' rules by electing their representatives of children's parliament (Self Governance).