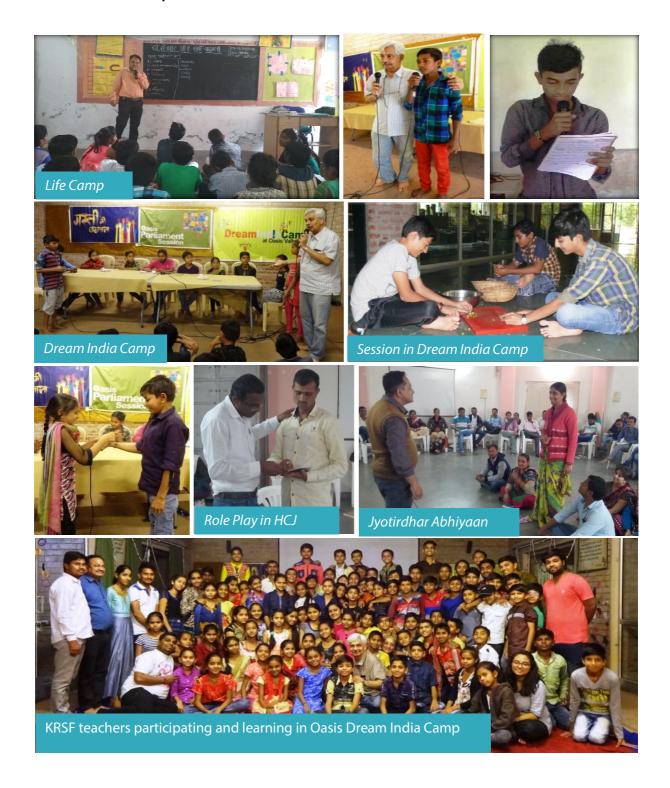

## • IYLDP: Oasis Life Camps

The main objective of life camp is to explore and improve the potential of each child. In these three-day camps, children learn to think about themselves. Every child is a gift of God and here in this camp they get the opportunity to know about their uniqueness and inner strength. Children can know the value of truth, confidence, love, honesty, and friendship through wonderful small stories, role play, movies which motivate them to live their life confidently and purposefully.

"How interested they are to learn the Meaning of Life!!!"

"Children Learned the Spell of Self- confidence"

Learning Life Values through amazing experiments

Life Camps are basic camps to introduce tall Life values to children.

## • IYLDP: Oasis Dream India Camps

Oasis Dream India Camps are inspired by the principles of Freedom and Happiness. The camps are designed to facilitate the blooming of teenagers along with incorporation of other principles such as respect for potentials of children, enjoying & affirming them, self-reliance and overall independence. Children's Parliament and Star Assembly are two major daily segments to implement these principles. In addition to that, daily learning sessions and duties keep the energies of students channelized from 6:00 hrs in the morning to lights-off time at night. It is astonishing to witness how children from diverse backgrounds, seemingly low on self-confidence and self-esteem, are transformed towards being responsible and soulful members of community, just in over a week.

Star Assembly:
It is a time to affirm all
the good seen in these
children on the previous
day.

Total freedom and empowerment to run-manage-live the entire camp as per 'their' rules by electing their representatives of children's parliament (Self Governance).

We respected the children and they proved that they can solve their problem themselves!

In the atmosphere of complete freedom their creativity comes out naturally.

#### Complete Freedom-

Freedom to choose a Subject, freedom to choose faculties, freedom to raise their voice if get bored, freedom not to attend class.

**Event:** Rallies, Street Plays & Awareness campaigns at the end of Dream India camp.

## • Oasis Jyotirdhar Movement

The main objective of Oasis Jyotirdhar Abhiyaan is to rekindle the spirit of teachers to take charge of their duties and responsibilities as developer of intellectual, spiritual and moral qualities of students. They realize that children are the creator of future society and nation. Teachers need to be Role-models to the young generation by their actions, thoughts and speech - their overall life.

Oasis Jyotirdhar Abhiyaan, spreading across Gujarat, has taken a huge leap in 2017 by partnering with RMSA, Jammu & Kashmir which added 7 batches of HODs & HOIs for various districts of Jammu & Kashmir. In 2017 Oasis Jyoirdhar Abhiyaan was also launched at Mumbai, Maharashtra. In total 20 batches, some 400 teachers are passing through the processes of Self Leadership. Oasis Jyotirdhar Abhiyaan is becoming a strong support for Oasis Children's Freedom Movement.

"Jyotirdhar teachers marching ahead... on wonderful path of learning & selfdiscovery."

Group discussion during workshop

Participants learning through role plays in workshop

Participants in the listening exercise during the workshop