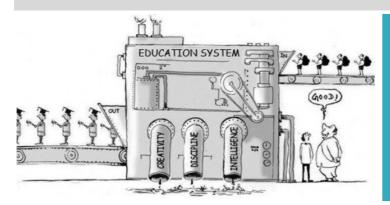

#### • Education is DYING!

This movement involves writing letters to the Prime Minister and also and Chief Minister & Education Minister of the state. But mind well, these are not just 'letters'. These letters encompass comprehensive solutions and approaches that could help bring tides of change in our system. These letters are written by the citizens of India – students, teachers, parents, educators, professionals, etc. Moreover, one must share the solutions with people and take at least 20 signatures from those who agree with the views/ideas presented in the letter.

70+ letters have been dispatched to the Government from 4 different cities in just 20 days! During this campaign, around 2000 people signed these letters and got their voices heard.

Educating mind without educating heart is no education at all.