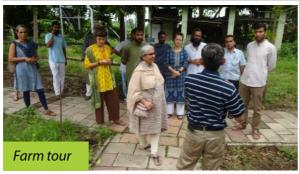

## • IYLDP: Oasis Misaal Project

Project "Misaal" is a Leadership Competition.

This competition is conducted to bring out leaders from the society. Young leaders who have idea to make India better country and who just need a chance can take part in the Competition. This can be their dream come true opportunity. Participating in the competition means they and their ideas are valued and there is a team who can support them.

Project Misaal aims to spot, inspire, prepare, guide and support teenagers, youths, teachers, citizens who wish to bring about a positive cultural change in the society and country at large being the Change themselves first, i.e. they be Role-model of that change and lead others.