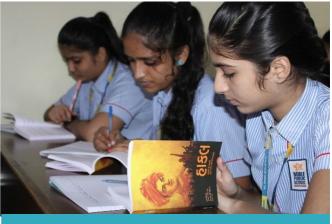

#### Aisi Ki Taisi Movement:

The Aisi Ki Taisi Movement began with the booklets 'Exam ki Aisi ki Taisi' & 'Result ki Aisi ki Taisi' which are primarily written for students in general so that they don't lose heart, get frustrated or consider exams & scorecard as the finality of their life. Based on the booklets, 1-hour sessions were organized by volunteers for students of class 10<sup>th</sup> and 12<sup>th</sup> throughout the state of Gujarat & at Bengaluru as well. Booklets were distributed among these students eventually taking the message to parents, relatives, teachers, and principals.

The result of the exam is not the end of the life.

Reading the book during the session makes it a learning experience.

Enjoying the Session in a relaxed manner

Students are taking a pledge that they will never be afraid of exams and will work hard.