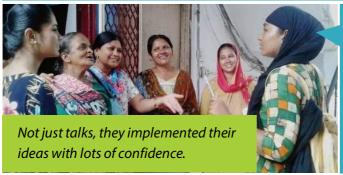

## • Freedom Parenting Workshops

Oasis has designed a workshop named "Freedom Parenting Workshops" an initiation of practical psychology in freedom parenting, as a part of Oasis Movement workshops. This workshop is based on the principles of three publications of Oasis ('સમરહિલ', 'સ્વતંત્રતા, નહીં કે સ્વેચ્છાચાર' અને 'આખરે આઝાદ!'). This workshop will explore scientific solutions to deal with the above and many other such issues parents come across. It will also help and explore options for many kids' related issues, of what a responsible parent can do when kids go wrong. It is based on various principles of parenting which is a part of Oasis L3 Course. The design of the workshop is such that in two days not only parents/teachers try to understand the psychology behind their child's problem but they also learn to apply freedom principles and philosophy to solve the problem from roots.

Parents engrossed in the workshop at Navsari

This workshop explores scientific solutions to deal with many issues parents come across, daily.

Group of parents with facilitator at Navsari