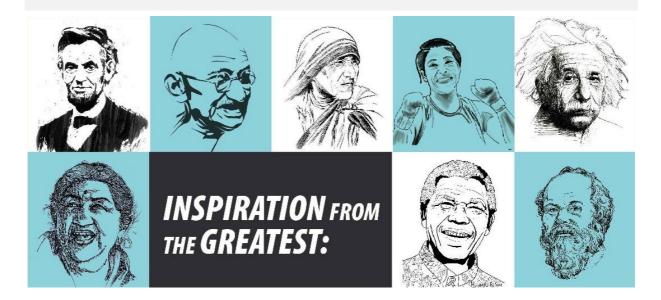

## • Inspiration from the Greatest:

#### Special workshop for Misaal L3 series participants

A special workshop for Misaal L3 series participants was organized at Oasis Valleys from 1st to 4th December 2018 on the subject of 'Inspiration from the Greatest'. Some 25+ young leaders participated in the workshop which was facilitated by Sanjiv Shah (Founder, Oasis Movement). Workshop was an inquiry about the secrets of the Greatest People of the world - what hard work they did and what struggles they faced; what are the map and road to Greatness and what price one must pay for it. With the support from the great examples across the globe, true stories, best of best movies and books, these youngsters embarked upon a journey to Greatness.