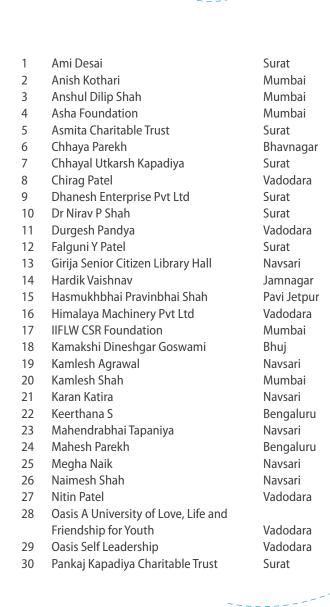

|                                                                      | 289,372<br>NIL<br>NIL                  |
| Less : Tax deducted at source                                                                                                                                                                         | 115,000                                                              | 115,000                                |
| Tax refundable                                                                                                                                                                                        |                                                                      | 115,000                                |

PREETI NAIR **Managing Trustee** O.A.S.I.S.



THANK **YOU...** 

Parag Shah Surat 32 **PKC Nair** Vadodara Pooja Parekh 33 Bengaluru 34 Praksha Desai Surat 35 Puiabhai Ambalal Patel Vadodara 36 R G Manudhane Foundation Mumbai 37 Rajeshsingh Kshatriya Ahmedabad 38 Rajnikant Reshamwala Mumbai Rambus Chip Technologies Pvt Ltd Bengaluru 39 Rekhaben N. Thakkar Ahmedabad 40 41 Rohit Kirshnalal Shah Vadodara 42 Savita Shanti Trust Mumbai 43 Shahid Ajmeri Vadodara Shama Enterprise 44 Surat Share and Care Foundation USA 45 Shree Balaji Traders 46 Navsari Shreemati Maniben Rathod Memorial Charitable Trust Navsari Shriniyasan M 48 Kerala 49 Sister Nivedita Foundation USA 50 Snehal Vaidya Bhui Bengaluru 51 Sunil Parekh 52 Sushila Parekh Bengaluru 53 **Uday** Desai Ahmedabad 54 Vijay Ghelani Bhui 55 Virendra Narayan Singh Ahmedabad 56 Ahmedabad