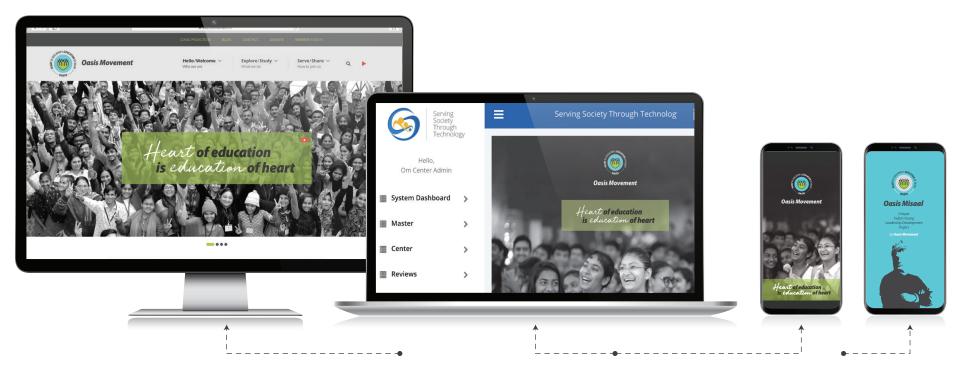

# **Digital-Online Platforms**

Oasis also created a completely fresh & spectacular WEBSITE www.oasismovement.in Oasis created its **PORTAL & DIGITAL APP** for program beneficiaries and took trials. The purpose is to organise, monitor, assess and improve our program outcomes.

For the first time, Oasis launched online Misaal nationwide through official ANDROID APP on Google Play Store and reached newer regions of India.

Oasis is also now on Facebook & Instagram. Follow us here.