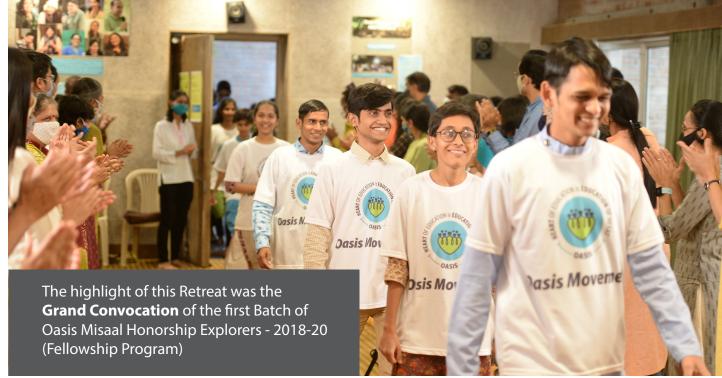

A befitting tribute to the first pass out batch of Oasis MHEs (2018-20) marked Oasis Movement Annual Retreat celebrations at Oasis Valleys!

All of these turned Covid phase into a huge opportunity and platform for launching our succession plan for the young core team of Oasis.

#### **6th Oasis Movement Core Community Annual Retreat 2021**

25th March to 28th March 2021 at Oasis Valleys, Chanod, Dist Vadodara, Gujarat.

**4** Days

**101** Participants