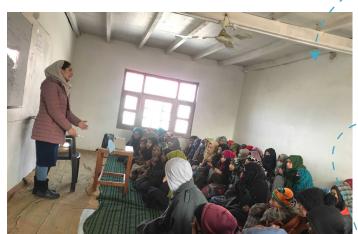

#### **Saamarthya - Power of Girls**

On International Women's Day this year, 8th March 2021, Oasis launched a series of online guest sessions under the Saamarthya Project. It was to have dialogues with women who are role models for current & future generations. The major purpose was - for education of Freedom & Strength to girls and to inspire girls as community leaders.

The series began with Padma Shree Padma Shri Dr Rani Bang as first Guest and ran through Padma Shri Reema Nanavati (SEWA), Ufra Mir (Paigam, Kashmir), Dr Bhagavati Oza... and so on week after week.

**35** Sessions (online)

**542** Beneficiaries

"I had a great experience acting in play and got truly inspired by my character and I went through one self awareness experience where I can say I met myself with that devotion towards serving the value of that mother, sister and every woman out there ...

The one who got spark is normal but enlightening the world and being part of evolution that's what I call it Extraordinary."

- Janvi Modi 1st Year College Student, Volunteer