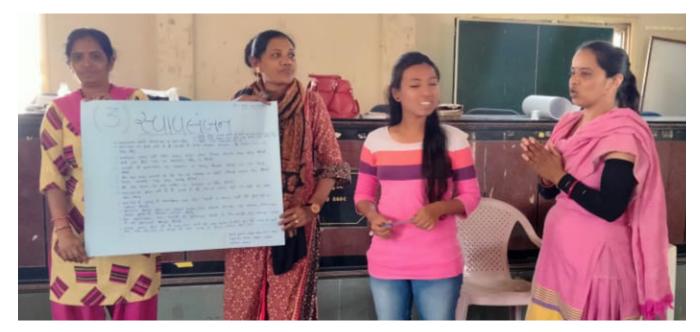

#### **Pay-it-forward Project**

Partnerships for Positive Change (P4PC) with Gujarat NGOs

As an initiative to build a synergy in social sector, Oasis invited heads and young successors of Rural and Women grass root NGOs to join this Pay it Forward partnership. Oasis provides platform of L3 course for leadership development and positive value based culture creation to these organisation. As a reciprocal gesture of selfless giving, the NGOs reach character education programs to kids and adults in their regions. Young enthusiastic leader Hardi Parmar is coordinating this initiative.

Living, Loving & Learning **Workshop** for Core Leadership Development

Vidya Bharti (Gujarat Prant) +

**20** NGOs joined

**3** Workshops

**79** Beneficiaries

"I have studied my life and this workshop made me think deeper and continue it to serve better to society."