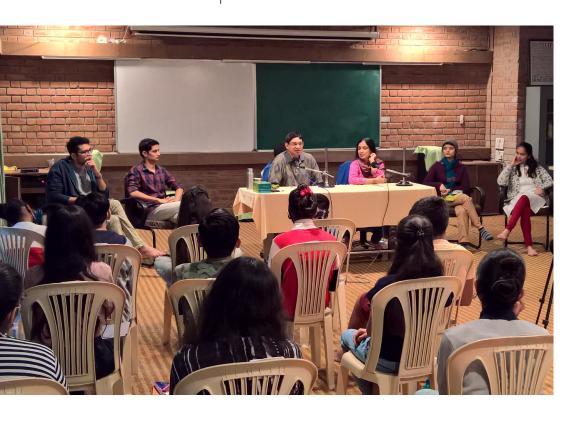

# **Participating in International Democratic**

JOIN OASIS MOVEMENT THIS Web-IDEC 2020

**Compulsory Curriculum for** 

**Democratic Education** 

Dr. Neha Vakharia

3rd Nov 2020

5:30 to 7:30 PM

Riya Shah

5th Nov 2020

**Democratic Education** Sheeba-Sanjiv 1st Nov 2020 7:30 to 9:30 PM

Avadhi Shah 5th Nov 2020 7:30 to 9:30 PM

vs Democracy Aatmaja Soni 6th Nov 2020 5:00 to 7:00 PM

**Character Building of Students** Harsh Sharma 6th Nov 2020

7:30 to 9:30 PM

The Magic of Democracy in a Week! Siddharth Mehta 7th Nov 2020

7:30 to 9:30 PM

Romana Qazi 7th Nov 2020 5:00 to 7:00 PM

**Democratic Education** Mahadev Desai 8th Nov 2020 7:30 to 9:30 PM

Oasis Movement at Web IDEC 2020

This time due to Covid19, IDEC 2020 was organized on Digital Platform. Oasis Movement founders Sanjiv & Sheeba were the Key-note speakers. 10 more Oasis members participated as speakers on various themes.

Democracy of, for and by

Students

Jay Thakkar

2nd Nov 2020

5:30 to 7:30 PM

Mehul Panchal 4th Nov 2020 5:00 to 7:00 PM